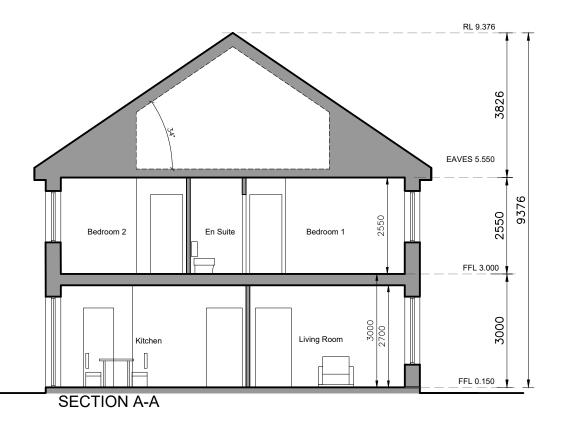

Refer to Site layout Plan for specific orientation of House lotes: Types.

- All dimensions in millimetres
- millimetres
  2. Orientation varies. See
- site layout plan.
  3. This Housetype may be handed. See site layout
- handed. See site layout plan.
  4. For proposed finished floor levels please refer to
- proposed site layout drawing.