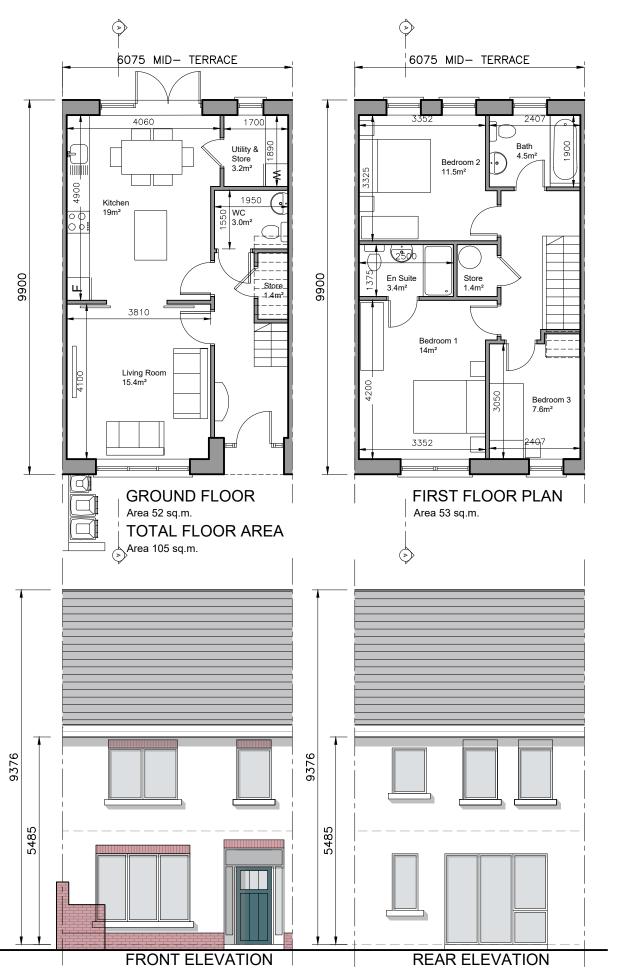

| 3-bed/5 person, 2 storey: |      | FCC Min. |
|---------------------------|------|----------|
| Agg. Living               | 34.4 | 34       |
| Agg. Bedrooms             | 33.1 | 32       |
| Storage                   | 6    | 5        |

Refer to Site layout Plan for specific orientation of House lotes: Types.

- All dimensions in millimetres
- millimetres
  2. Orientation varies. See
- site layout plan.
  3. This Housetype may be handed. See site layout
- handed. See site layout plan.
  4. For proposed finished floor levels please refer to
- proposed site layout drawing.

## External Finishes:

Roof:

Slate or clay/concrete tiles with solar thermal or photovoltaic panels subject to orientation and detailed design

Walls: Painted render finish and/or Selected facing brick

Windows: uPVC framed

Gutters/downpipes: uPVC or aluminium

Front Door: Selected coloured composite or painted timber door with fanlight and/or sidelight and/or glazed light in leaf

| revisions                                             | da                                                | te inls                       |
|-------------------------------------------------------|---------------------------------------------------|-------------------------------|
| description House Type EY Plans, Section & Elevations | cad ref. http://down.Phase 5/Planning SHD Stage 3 | drawing no.<br>1736-SHD-H-143 |
|                                                       |                                                   | revn.                         |
| job                                                   | SCE                                               | ale<br>00 A3                  |
| Development at<br>Oldtown, Swords,                    | dat<br>MA                                         | te<br>AR '22                  |
| Co. Dublin                                            | dra                                               | awn                           |